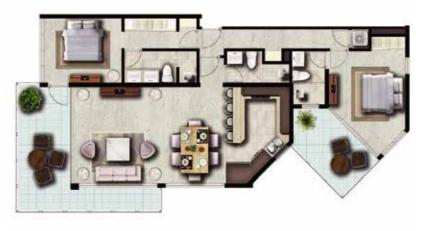

Area 1,292 sq.ft + Balcony 350 sq.ft Panoramic Ocean View Balcony Total Area: 1,642 sq.ft 2 BR | 3 BA Living Room | Dining Room | Fully Fitted Kitchen Laundry room + Washer + Dryer Fully finished closets Type C total apartments : 12