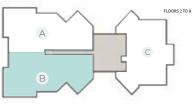

# **Apartments - Floorplans**

Comprising 21 luxury apartments spread across 8 floors, with 3 units per floor, the project creates a delightful and inviting environment tailored for a select and highly exclusive group of owners.

#### Apartment type B

Area 1,195 sq.ft + Balcony 329 sq.ft Panoramic Ocean View Balcony Total Area: 1,524 sq.ft 2 BR | 3 BA Living Room | Dining Room | Fully Fitted Kitchen Laundry room + Washer + Dryer Fully finished closets Type B total apartments : 7

The