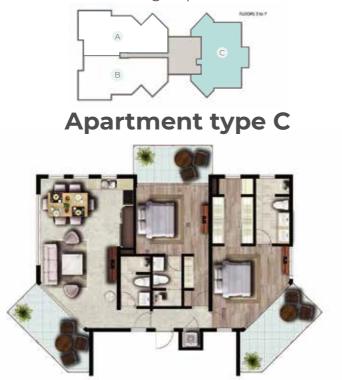

Area 1,292 sq.ft + Balcony 350 sq.ft Panoramic Ocean View Balcony Total Area: 1,642 sq.ft 2 BR | 3 BA Living Room | Dining Room | Fully Fitted Kitchen Laundry room + Washer + Dryer Fully finished closets Type C total apartments : 12