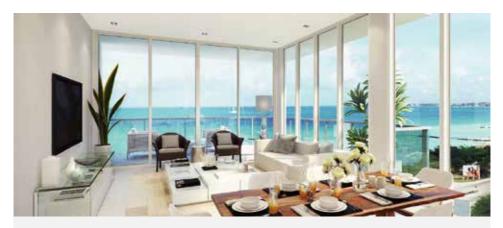

#### **Panoramic View**

The apartments feature a contemporary, minimalist, and open-concept design, providing a panoramic view.

EAGLE BEACH, ARUBA

The Reef Residences at Eagle Beach leads the way in contemporary construction trends, designed to minimize electricity consumption through the incorporation of intelligent air conditioners and top-notch finishes.

Area 1,292 sq.ft + Balcony 258 sq.ft Panoramic Ocean View Balcony Total Area: 1,550 sq.ft 2 BR | 3 BA Living Room | Dining Room | Fully Fitted Kitchen Laundry room + Washer + Dryer Fully finished closets Type A total apartments : 2