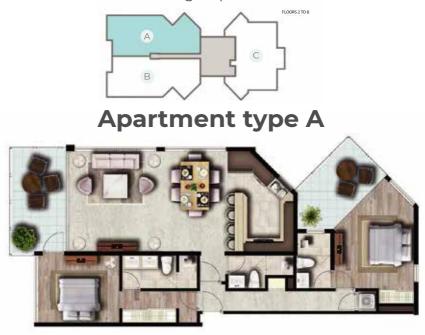

# **Apartments - Floorplans**

Comprising 21 luxury apartments spread across 8 floors, with 3 units per floor, the project creates a delightful and inviting environment tailored for a select and highly exclusive group of owners.

Area 1,292 sq.ft + Balcony 258 sq.ft Panoramic Ocean View Balcony Total Area: 1,550 sq.ft 2 BR | 3 BA Living Room | Dining Room | Fully Fitted Kitchen Laundry room + Washer + Dryer Fully finished closets Type A total apartments : 2

The 4